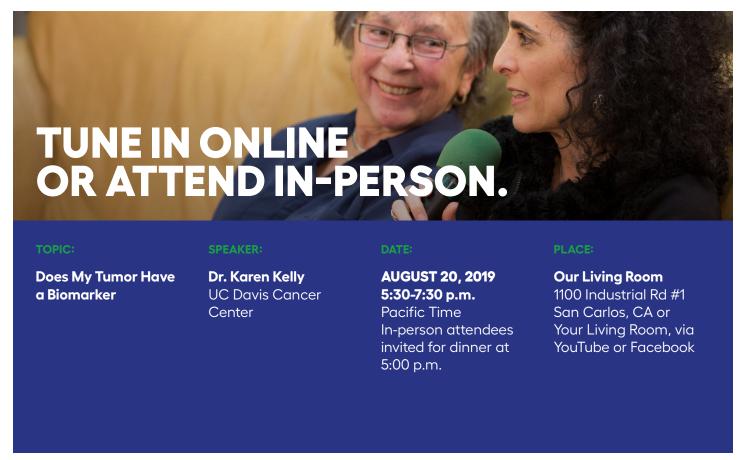

## **LUNG CANCER LIVING ROOM**

A Patient Education & Support Monthly Series

## **How to Participate**

All interested patients, caregivers, advocates, and health care professionals are encouraged to join the conversation. There are three ways to participate:

- **1. In person –** if you live close to San Carlos, California, join us for dinner and conversation.
- 2. Facebook Live facebook.com/GO2Foundation tune in at 5:30 pm PT and ask questions online.
- **3. YouTube Live broadcast youtube.com/GO2FoundationforLungCancer –** tune in at 5:30 pm PT.